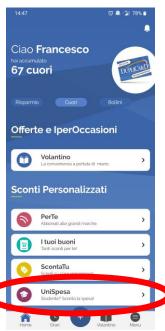

From the homepage of the MyDupliCard reserved area, shown immediately after logging in, it will be possible to access "UniSpesa" by clicking on the purple box dedicated to the initiative.

Only at the first login students will be re-addressed to the promotion activation page. Students must enter their university email address in the field on the right of the page and click on the button "Attiva la promo" ("Activate the promotion").

## 6. HOW TO USE UNISPESA

Once the promotion has been activated, students can access the section dedicated to the initiative from the website www.gruppopoli.it, always from the purple box of the reserved area, or from the MyDupliCard app through the specific menu entry (available for Android and iOS devices).