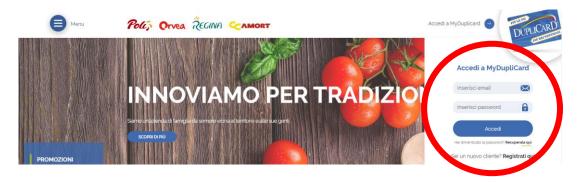

# 5. HOW TO ACTIVATE UNISPESA

Once registration has been completed, always from the header in the top part of the website, it will be possible to login by entering your credentials in the fields "E-mail" and "Password", thereby accessing MyDupliCard.