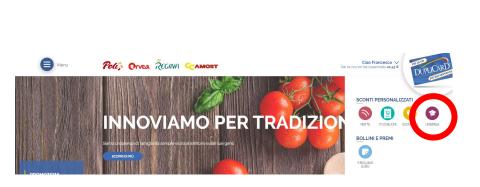

From the homepage of the MyDupliCard reserved area, shown immediately after logging in, it will be possible to access "UniSpesa" by clicking on the purple box dedicated to the initiative.

Only at the first login students will be re-addressed to the promotion activation page. Students must enter their university email address in the field on the right of the page and click on the button "Attiva la promo" ("Activate the promotion").