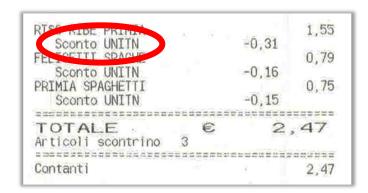

Once the choice has been made, in the store students must show the DupliCard on which the promotion was activated at the cash register.

The discount will be applied automatically and will be visible directly on the receipt.