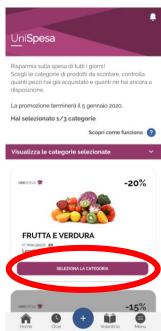

It will be possible to select up to 3 categories of products to discount using the button "Seleziona la categoria" ("Select category") on the app.

Always from this section, students can view the number of purchased and remaining products for each of the categories selected.