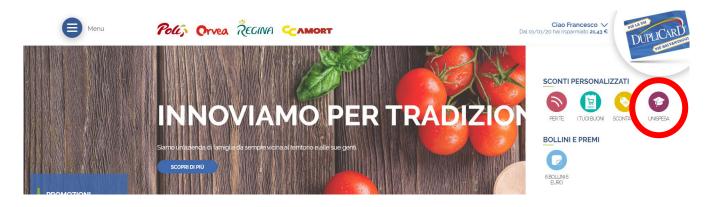

From the homepage of the MyDupliCard reserved area, shown immediately after logging in, it will be possible to access "UniSpesa" by clicking on the purple box dedicated to the initiative.

Only at the first login students will be re-addressed to the promotion activation page. Students must enter their university email address in the field on the right of the page and click on the button "Attiva la promo" ("Activate the promotion").

## 6. HOW TO USE UNISPESA

Once the promotion has been activated, students can access the section dedicated to the initiative from the website www.gruppopoli.it, always from the purple box of the reserved area, or from the MyDupliCard app through the specific menu entry (available for Android and iOS devices).