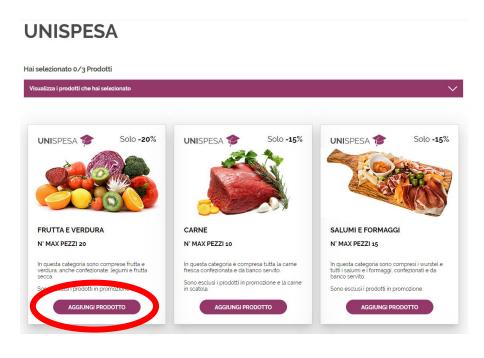

Students can choose up to 3 product categories on which to benefit from a percentage discount. Once selected, the categories cannot be changed.

Products already on promotion are excluded from the initiative.

It will be possible to select up to 3 categories of products to discount using the button "Seleziona la categoria" ("Select category") on the app.

Always from this section, students can view the number of purchased and remaining products for each of the categories selected.