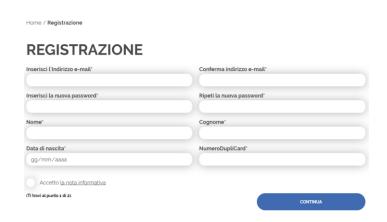

To register, simply click on the link "Registrati qui" ("Register here") in the top part of the website, just below the login fields.

By filling in the registration form with your data and following the guided procedure, you can activate your account in three easy steps.

#### **IMPORTANT!**

The personal data entered during the registration procedure must coincide with those of the loyalty card holder.

At the end of the three steps on the website, students must confirm their email address through the link entered into the automatic email which will be delivered to