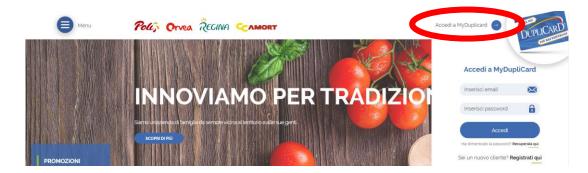

# 5. HOW TO REGISTER A MYDUPLICARD ACCOUNT

To benefit from the advantages and exclusive services, all those in possession of a DupliCard must register their MyDupliCard account through the website www.gruppopoli.it.

To register, simply click on the link "Registrati qui" ("Register here") in the top part of the website, just below the login fields.

By filling in the registration form with your data and following the guided procedure, you can activate your account in three easy steps.